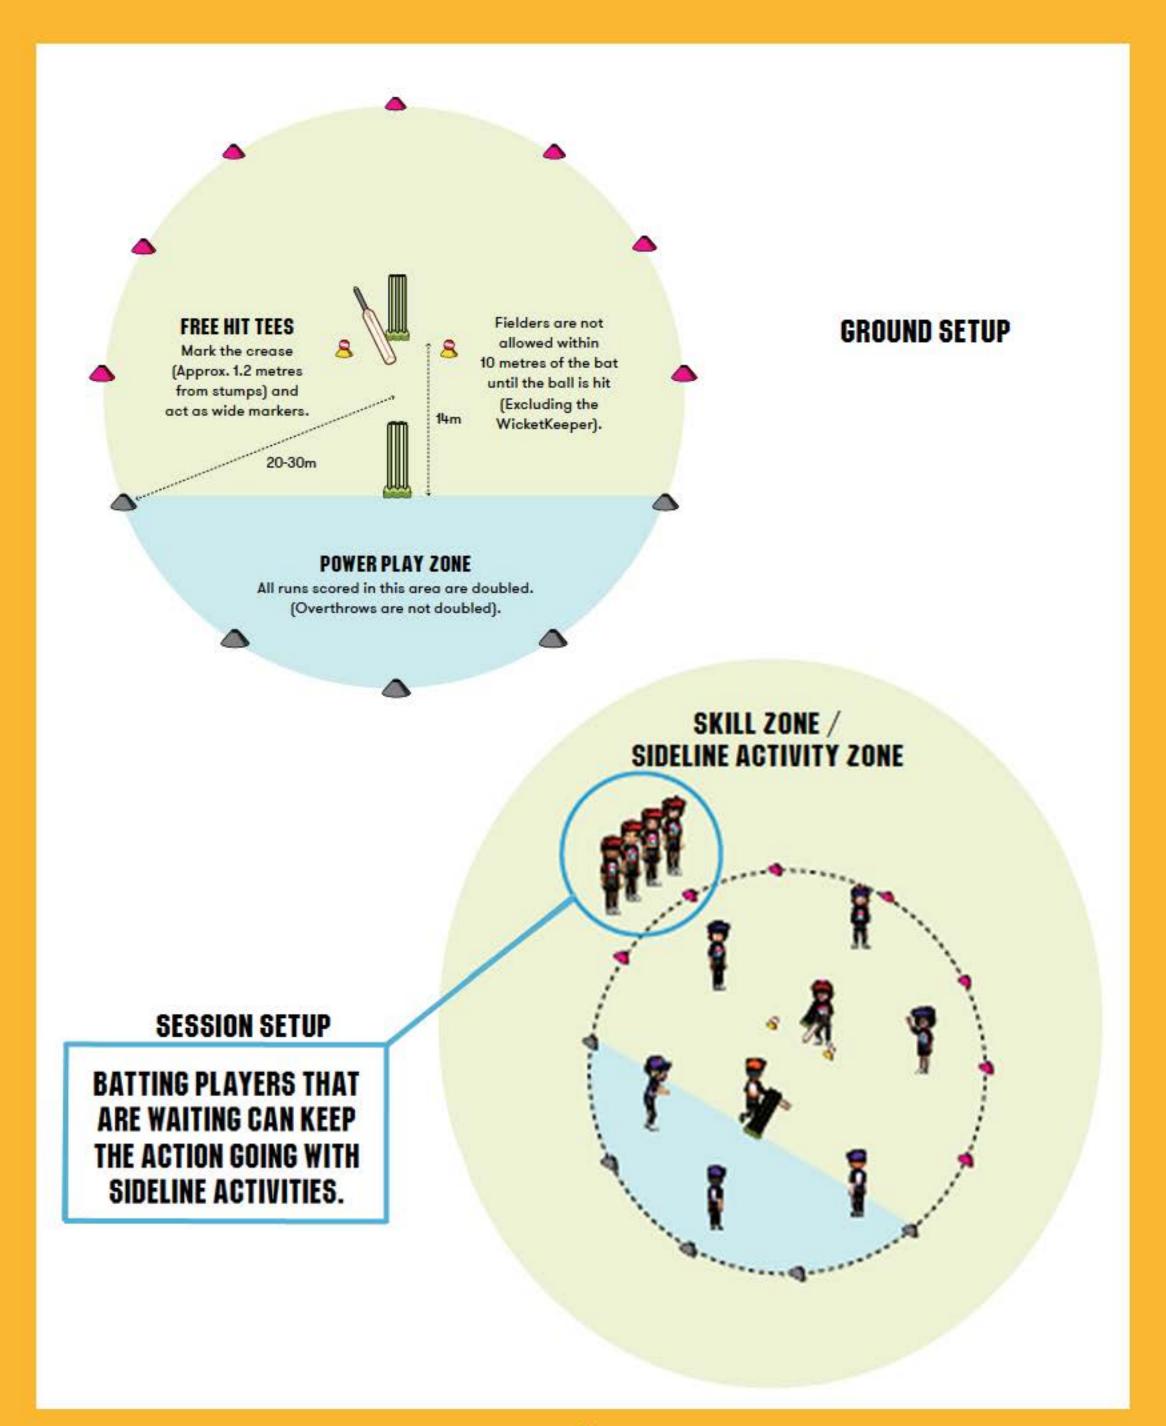

#### **BOWLING & FIELDING**

- All overs are bowled from the same end.
- After each over, the fielding team rotates in a circular formation to ensure an equal turn in each position.
- No fielder is allowed within 10m of the bat until the ball is hit.
- "No balls" and "wides" are not re-bowled. A no ball or
  wide is deemed to be any ball that is dangerous, above
  waist high on the full or bounces above shoulder height,
  or cannot be hit because it is too wide or bounced too
  many times/rolling.
  - Following a no ball or a wide, the batter receives a "free hit" from the tee (see Ground Setup). The batter must hit a free hit forward.
- If the bowling/fielding team takes a wicket they receive
   5 bonus runs per wicket.

#### **BATTING**

- Players bat in pairs for 4 overs.
- Batters swap ends when dismissed and at end of the over.
- Batters swap ends if a batter faces 3 balls in a row.
- Umpire's should use discretion to swap batters to ensure each batter faces approximately 12 balls each.
- No LBW.
- There is a Power Play Zone in the area behind the bowler's end stumps (see Ground Setup). This zone is marked by different coloured cones. Balls hit into the Power Play Zone or for a boundary through this zone receive double runs.

# GROUND & SESSION SETUPS