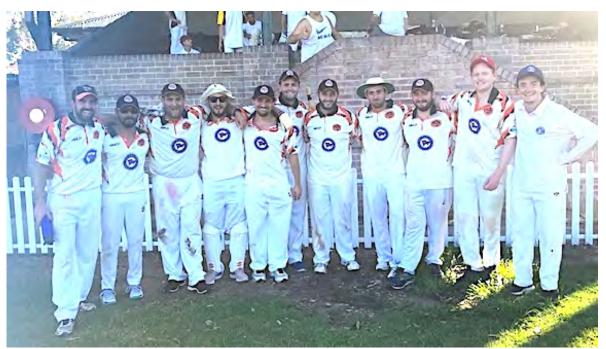

# **THE TEAMS & PLAYERS FOR SEASON 2018-19**

A/B GRADE TIGERS 1 AT MONASH PARK AFTER BEATING GLADESVILLE SPORTIES

A/B GRADE TIGERS 2 AT MONASH PARK AFTER BEATING GLADESVILLE SPORTIES

TIGERS 3 C GRADE AT GANNAN PARK