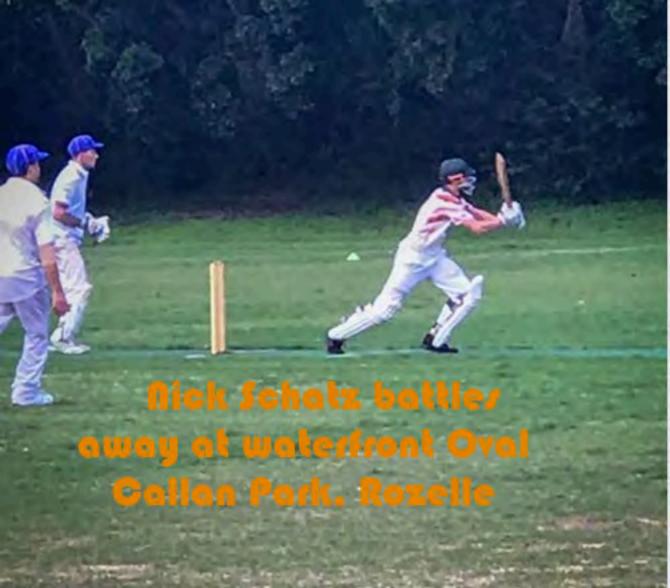

#### The Seniors Season.

This season we fielded three teams again, but with one young side captained by Nicky Schatz, a young-gun who brought his team over from the old Balmain South Sydney Club to join us this season. The club threw them into the Churches First grade Comp to test their mettle and even though they did not do as well winning games, but they displayed courage under strong attack and played in the spirit of the game. They were Captained as well by Sam Katz & Baz Engelman.

#### Waterfront Oval, Callan Park & Five Dock Oval.

As in the case of last season, our future in the district relies on the availability of grounds, especially turf grounds. They have been in scarce supply in the district.

The Club has been able to secure a storage room at the oval to store our gear & operate a canteen from. This has been a fantastic development for us in cementing our place in the Inner West.

Waterfront in Callan Park has long been a home ground for our B grade team and the boys see it as their spiritual home. Unfortunately, they did not get to play there this season, but the A grade boys did and to much the enjoyment of our Opposition as well.