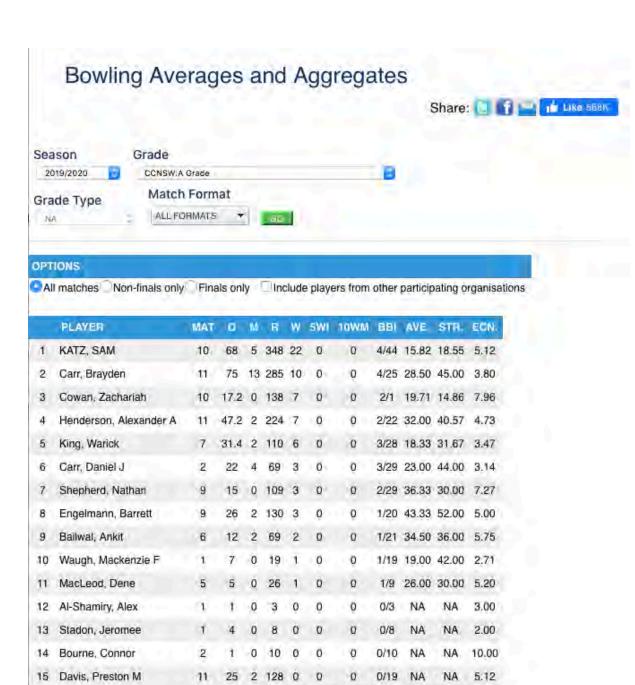

#### The Seniors Season.

This season we fielded three teams again, but with one young side captained by Nicky Schatz, a young-gun who brought his team over from the old Balmain South Sydney Club to join us this season. The club threw them into the Churches First grade Comp to test their mettle and even though they did not do as well winning games, but they displayed courage under strong attack and played in the spirit of the game. They were Captained as well by Sam Katz & Baz Engelman.