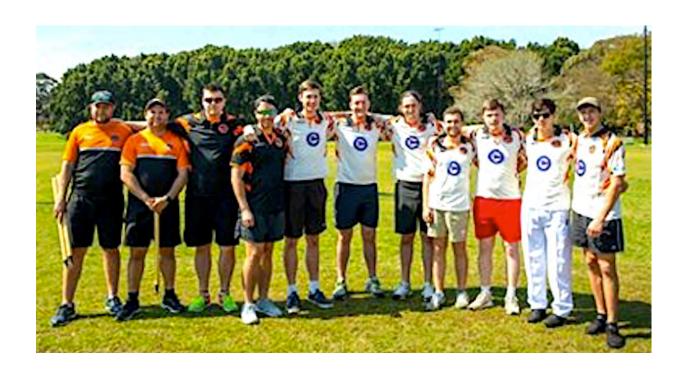

We had one team our A grade play in the Churches Comp for the first time & although the boys (and they were mostly in their late teens & early 20s) did not fair well in a strong comp, they did not disgrace themselves. Many a game were close shaves.

#### The Seniors Season.

This season we fielded three teams again, but with one young side captained by Nicky Schatz, a young-gun who brought his team over from the old Balmain South Sydney Club to join us this season. The club threw them into the Churches First grade Comp to test their mettle and even though they did not do as well winning games, but they displayed courage under strong attack and played in the spirit of the game. They were Captained as well by Sam Katz & Baz Engelman.