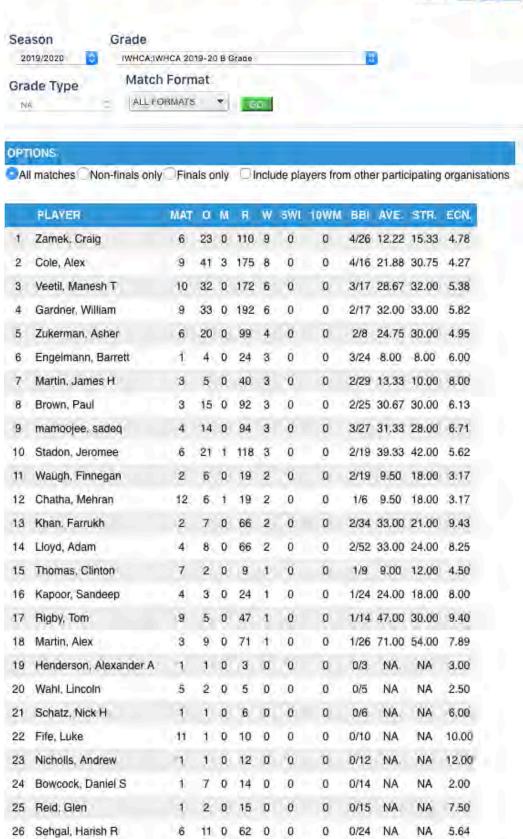

#### The Junior Season.

I would like to start off with a thanks to those people who have contributed to our growth in Juniors over the past two seasons. It only fairs well for our growth with juniors. The club in its second season has continued with 3 senior teams a Junior Blaster set up of over 30 kids and 2 under eight Master Blaster teams.

Much fun was had by all the teams as they travelled around the Inner West, but their home ground was Russell park in Drummoyne & our Junior Blasters used Timbrell Park as their base.